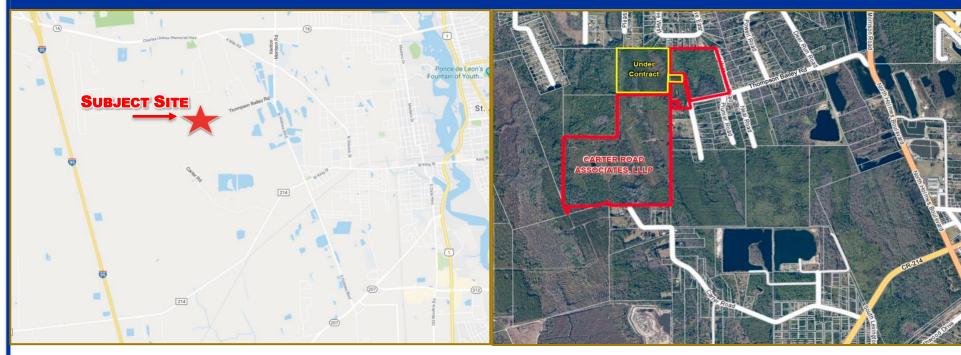

## 262.14± ACRES\* OF VACANT RESIDENTIAL LAND LOCATED SOUTH OF SR-16, NORTH OF CR-214 & EAST OF I-95 NEAR ST. AUGUSTINE IN UNINCORPORATED ST. JOHNS COUNTY, FL

\*216.85± Acres Currently Owned PLUS 45.29± Acres Under Contract