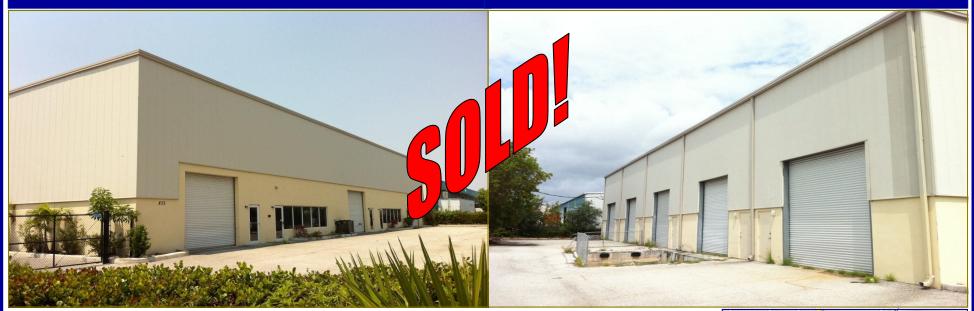

## WAREHOUSE FOR SALE

### 833 WEST 13TH STREET, RIVIERA BEACH, FL

# \$650,000

WAREHOUSE WITH TEN GRADE LEVEL DOORS AND ONE GRADE/DOCKWELL FOR LOADING. TOTAL BUILDING SIZE IS 14,140 SQUARE FEET, BUILT IN 2003.

Features include:

- 1,200 A/C sq. ft. office space
- 24 foot clear ceiling height
- Three phase power
- Impact glass windows
- Insulated roof

- Fully sprinklered building
- Readily divisible up to 5 separate tenant spaces with separate electric meters provided
- Corner location on 1 acre of land with excellent visibility.
- Ample parking
- Direct access to the Port of Palm Beach