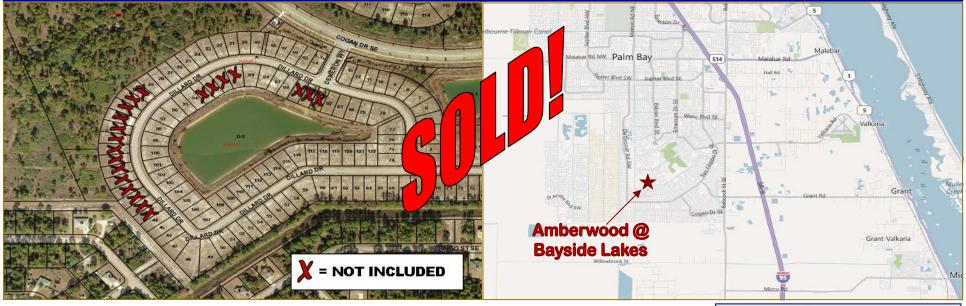

## RESIDENTIAL LOTS FOR SALE

PALM BAY, BREVARD COUNTY, FL

\$1,010,000

101 DEVELOPED RESIDENTIAL LOTS LOCATED WITHIN THE BAYSIDE LAKES DRI, CITY OF PALM BAY, BREVARD COUNTY, FL

## Features include:

- 101 Developed Lots within the 122-Lot "Amberwood" Subdivision
- Great visibility from Cogan Drive
- Typical lot size is 50' x 120'

- Located within the highly regarded Bayside
  Lakes DRI
- Zoning is PUD, Planned Unit Development