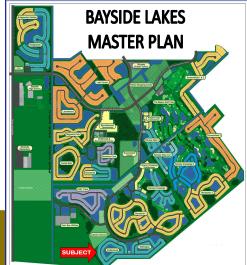

## RESIDENTIAL LOTS FOR SALE

PALM BAY, BREVARD COUNTY, FL

\$1,010,000

101 DEVELOPED RESIDENTIAL LOTS LOCATED WITHIN THE BAYSIDE LAKES DRI, CITY OF PALM BAY, BREVARD COUNTY, FL

## Features include:

- 101 Developed Lots within the 122-Lot "Amberwood" Subdivision
- Great visibility from Cogan Drive
- Typical lot size is 50' x 120'

- Located within the highly regarded Bayside
  Lakes DRI
- Zoning is PUD, Planned Unit Development