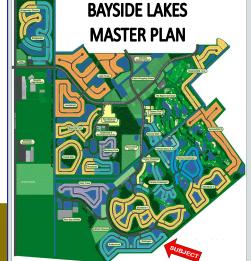

## **RESIDENTIAL LOTS FOR SALE**

PALM BAY, BREVARD COUNTY, FL

\$1,090,000

109 DEVELOPED RESIDENTIAL LOTS LOCATED WITHIN THE BAYSIDE LAKES DRI, CITY OF PALM BAY, BREVARD COUNTY, FL

## Features include:

- 109 Developed Lots within the "Wellington" subdivision
- Great visibility from Cogan Drive
- Typical lot size is 50' x 120'

- Located within the highly regarded Bayside Lakes DRI
- Zoning is PUD, Planned Unit Development
- Ready for vertical construction, subject to Utility Agreement Reinstatement