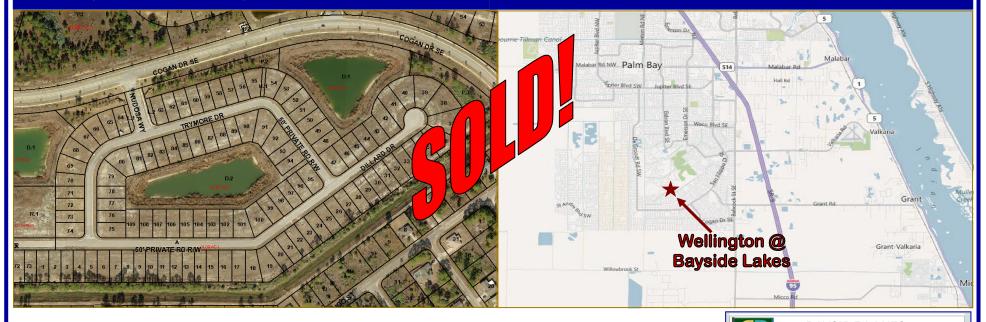

## **RESIDENTIAL LOTS FOR SALE**

PALM BAY, BREVARD COUNTY, FL

\$1,090,000

109 DEVELOPED RESIDENTIAL LOTS LOCATED WITHIN THE BAYSIDE LAKES DRI, CITY OF PALM BAY, BREVARD COUNTY, FL

## Features include:

- 109 Developed Lots within the "Wellington" subdivision
- Great visibility from Cogan Drive
- Typical lot size is 50' x 120'

- Located within the highly regarded Bayside Lakes DRI
- Zoning is PUD, Planned Unit Development
- Ready for vertical construction, subject to Utility Agreement Reinstatement