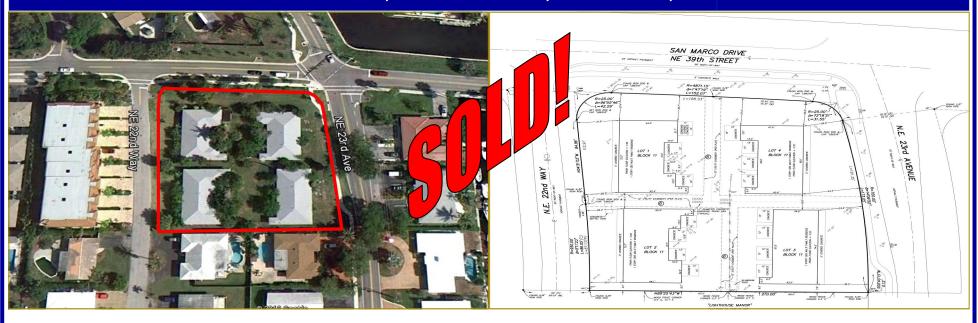

## LIGHTHOUSE POINT INVESTMENT PROPERTY

\$1,100,000

3870 NE 22ND WAY & 3861 - 3871 NE 23RD AVE., LIGHTHOUSE POINT, BROWARD CO., FL

16 EXISTING RENTAL UNITS TO BE RENOVATED OR REDEVELOPED, LOCATED ON THE SOUTH SIDE OF NE 39TH STREET BETWEEN NE 22ND WAY & NE 23RD AVENUE, LIGHTHOUSE POINT, BROWARD COUNTY, FL

## Other pertinent information:

- Bank-Owned
- Current zoning is RM-16
- Future Land Use is Medium Density
- 0.92+/- Acre site with existing, unoccupied rental units
- Desirable East Broward location in Lighthouse Point
- Great visibility on central Lighthouse Point intersection
- Existing unit mix consists of 14 1 Bedroom/1 Bath Units and 2 - 2 Bedroom/1 Bath Units