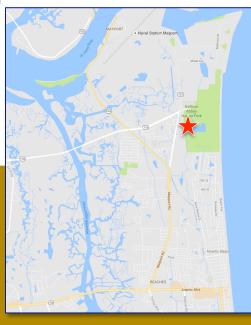

## MIXED USE LAND FOR SALE 2865 MAYPORT RD., JACKSONVILLE, DUVAL COUNTY, FL

## \$1,200,000

7.84+/- ACRES OF VACANT MIXED USE AND/OR TOWNHOUSE LAND LOCATED ON THE EAST SIDE OF MAYPORT RD JUST SOUTH OF WONDERWOOD DR AND NORTH OF PIONEER DR, WITH A FRONTAGE ADDRESS OF 2865 MAYPORT RD, CITY OF JACKSONVILLE, DUVAL COUNTY, FLORIDA

Other pertinent information:

- Six assembled parcels containing 7.84+/- Acres
- Potential for Mixed Use or Townhouse development

- Currently zoned CCG-1, CCG-2, RMD-MH and RLD-60
- Future Land Use is currently CGC and MDR
- Site located within walking distance to Kathryn Abbey Hanna Park