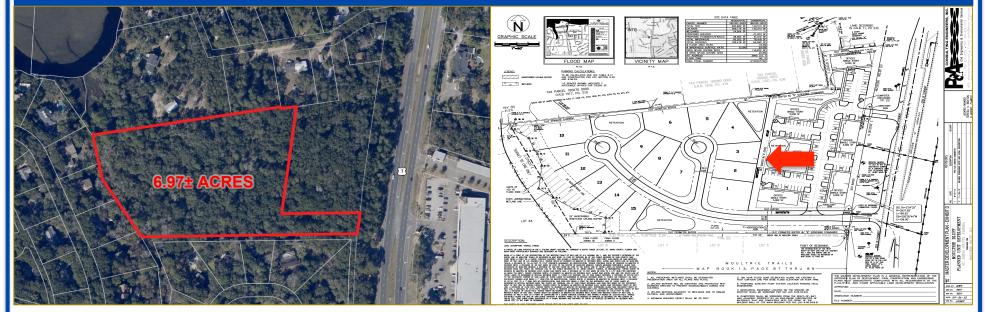

## \$475,000

XXX US-1, ST. AUGUSTINE AREA, ST. JOHNS CO., FL

6.97± ACRES VACANT RESIDENTIAL LAND LOCATED ON THE WEST SIDE OF US-1 JUST NORTH OF WILDWOOD DRIVE IN THE ST. AUGUSTINE AREA OF UNINCORPORATED ST. JOHNS COUNTY, FL

Other pertinent information:

- Suitable for development of up to 15 SFR Units
- Minimum lot size 65' x 105'
- Priced at only \$31,667/Unit

- Currently zoned PUD, Planned Unit Development
- Future Land Use is Residential-C
- Commercial parcel fronting US-1 is approved for 25,000± sqft commercial/retail space.
- Site is directly across US-1 from entrance to the Dollar General store located at 4010 US-1 S., St. Augustine, FL