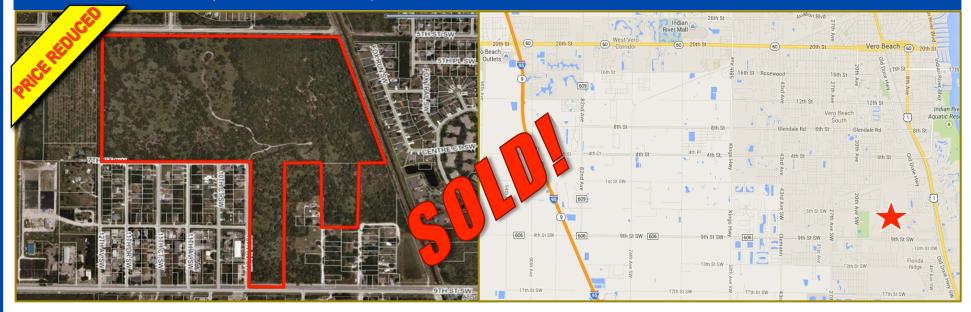

## REDUCED TO \$1,299,000

SOUTH SIDE of 5<sup>TH</sup> ST SW, EAST of 20<sup>TH</sup> AV SW, INDIAN RIVER COUNTY

\$1,500,000

83.14+/- ACRES OF VACANT LAND LOCATED IN UNINCORPORATED INDIAN RIVER COUNTY, PREVIOUSLY INTENDED TO BE DEVELOPED AS A 178-UNIT RESIDENTIAL COMMUNITY

## Other pertinent information:

- Proposed 178 Lots; 70' x 120'
- Zoned RS-6, RM-6 & CL
- Future Land Use is L-2 and C/I
- Zoning & Land Use allow up to 6 DU/Acre
- Previously planned as "Portofino Preserve"
- Approx. 330' of frontage along Oslo Road
- Located within close proximity to schools, regional shopping centers, beaches, etc.