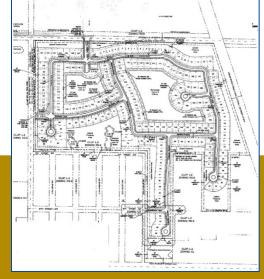

## Other pertinent information:

- Proposed 178 Lots; 70' x 120'
- Zoned RS-6, RM-6 & CL
- Future Land Use is L-2 and C/I
- Zoning & Land Use allow up to 6 DU/Acre
- Previously planned as "Portofino Preserve"
- Approx. 330' of frontage along Oslo Road
- Located within close proximity to schools, regional shopping centers, beaches, etc.