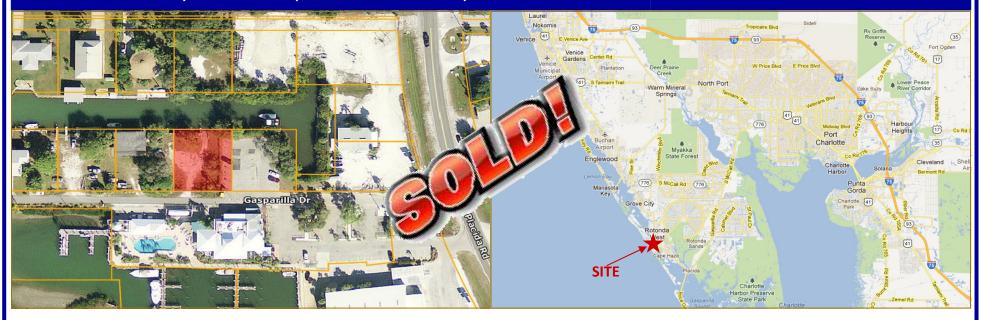

## VACANT WATERFRONT PARCEL FOR SALE

\$225,000

2060 GASPARILLA DR., ENGLEWOOD, CHARLOTTE COUNTY, FL

.27 ACRE VACANT WATERFRONT LAND PARCEL LOCATED ON THE WEST SIDE OF PLACIDA ROAD AT 2060 GASPARILLA DR., CHARLOTTE COUNTY, FL

## Features include:

- .27+/- Acres
- Permitted uses include single -family & multi-family use, as well as working waterfront use
- Bank Owned

- Zoning is RMF-T, Residential Multi-Family/Tourist
- Future Land Use designation is Commercial Corridor
- Property has an existing boat ramp and dock with wet slips for up to six (6) small boats
- Property has waterfront access leading out to Lemon Bay