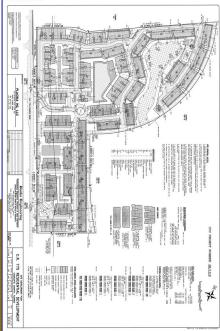

## \$2,100,000

35.2+/- ACRE VACANT LAND PARCEL LOCATED ON THE EAST SIDE OF PLACIDA ROAD, PREVIOUSLY INTENDED TO BE DEVELOPED AS A 418-UNIT CONDOMINIUM COMMUNITY

## Features include:

- 35.2+/- Acres
- Site has 2.19 Acres of Wetlands
- Bank Owned
- Potential for up to 418 Units
- Zoning is RMF-12, Residential Multi-Family 12
- Future Land Use is High Density Residential (10 15 DU/Acre)
- Site Plan Approved
- Cleared and Imported Fill in place