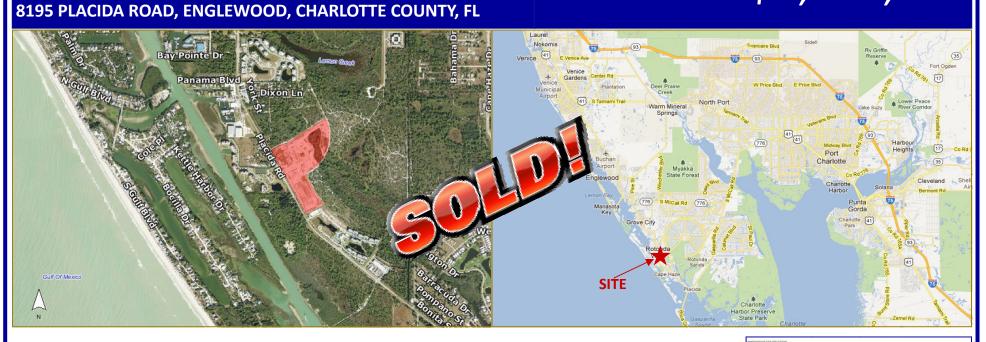

## RESIDENTIAL LAND FOR SALE

## \$2,100,000

35.2+/- ACRE VACANT LAND PARCEL LOCATED ON THE EAST SIDE OF PLACIDA ROAD, PREVIOUSLY INTENDED TO BE DEVELOPED AS A 418-UNIT CONDOMINIUM COMMUNITY

## Features include:

- 35.2+/- Acres
- Site has 2.19 Acres of Wetlands
- Bank Owned
- Potential for up to 418 Units
- Zoning is RMF-12, Residential Multi-Family 12
- Future Land Use is High Density Residential (10 15 DU/Acre)
- Site Plan Approved
- Cleared and Imported Fill in place